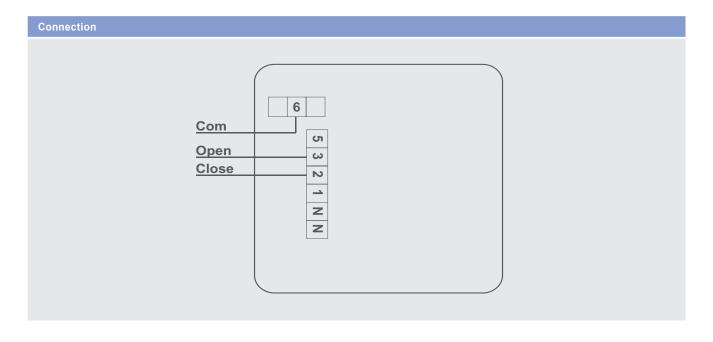

# **Room thermostat**

| Technical specifications |                                                                                                          |
|--------------------------|----------------------------------------------------------------------------------------------------------|
| Switching voltage        | 24V DC max 1.25A / 24V AC max. 2A                                                                        |
| Measuring range          | +5°C - +30°C                                                                                             |
| Hysteresis               | 0.5K                                                                                                     |
| Operating conditions     | +5°C - +50°C, the room thermostat must not be covered                                                    |
| Material                 | polycarbonate housing                                                                                    |
| Colour                   | white (RAL 9010)                                                                                         |
| Size                     | 75 x 75 x 25mm (W x H x D)                                                                               |
| Weight                   | 0.1kg                                                                                                    |
| Connection               | the room thermostat WLA 110 is connected to the WindowMaster control system using a 3-core cable WLL 100 |
| IP rating                | IP30                                                                                                     |
| Delivery includes        | room thermostat                                                                                          |
| To be ordered separately | 3-core cable WLL 100                                                                                     |
| Note                     | we reserve the right to make technical changes                                                           |