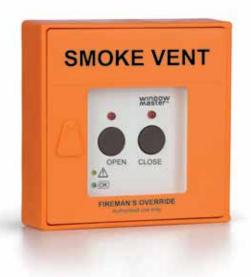

## **Application**

- triggering of Open / Close override function in a smoke zone
- the switch must be configured on the smoke control panel
- the switch is configurable to have the highest priority in the smoke zone
- LED indication
- surface mounting
- spare parts (glass, keys, etc.) can be ordered seperately

### **Specifications**

- "SMOKE VENT" text labels are included in the delivery (22 languages)
- "FIREMAN'S OVERIDE" text lables are included in the delivery (4 languages)
- "OPEN / CLOSE" text labels are included in the delivery (4 languages)
- easy mounting / installation
- lockable housing
- integrated cable monitoring, which is triggered by a cable break in the smoke unit (adjustable)
- housing in plastic
- with data communication

#### **Press function**

- press buttons for Fireman's override "OPEN" or "CLOSE"
- reset button (behind the door) after activation

#### **LED-Display**

- red LED fireman's overide activated "OPEN" or "CLOSE"
- yellow LED "fault"
- green LED "operation"

1.15

| Technical specifications          |                                                                                                                                                               |  |
|-----------------------------------|---------------------------------------------------------------------------------------------------------------------------------------------------------------|--|
| Maximum voltage                   | 27 VDC                                                                                                                                                        |  |
| Rated current at fault indication | 1 mA                                                                                                                                                          |  |
| Housing                           | Plastic                                                                                                                                                       |  |
| Colour                            | Orange                                                                                                                                                        |  |
| Size                              | 125 x 125 x 36mm (W x H x D)                                                                                                                                  |  |
| IP rating                         | IP40                                                                                                                                                          |  |
| Delivery includes                 | Fireman's override switch, "SMOKE VENT" text labels in 22 languages, "FIREMAN'S OVERRIDE" and "OPEN CLOSE" text labels in English, German, French and Italian |  |
| Note                              | We reserve the right to make technical changes                                                                                                                |  |