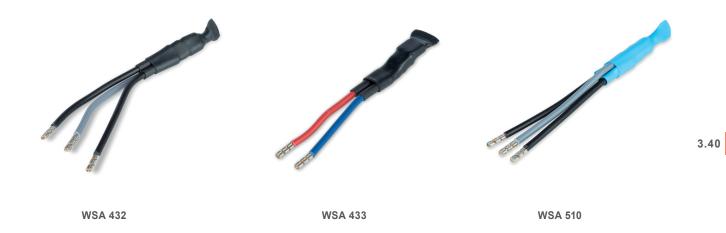

WSA 432 / 433 / 510

#### **WSA 432**

End of line motor module: for monitoring of window actuators. For smoke control panel type CompactSmoke $^{\text{TM}}$  WSC 204 / 304 / 308 / 316.

As well as for smoke control panel type CompactSmoke<sup>TM</sup> WSC 310 / 320 and FlexiSmoke<sup>TM</sup> WSC 5xx for limited monitoring.

### **WSA 433**

Smoke detector end module: for monitoring of smoke detectors.

For smoke panels type CompactSmoke™ WSC 204 / 304.

#### **WSA 510**

End of line motor module: for monitoring of window actuators. For smoke control panel type CompactSmoke  $^{TM}$  WSC 310 / 320 and FlexiSmoke  $^{TM}$  WSC 5xx.